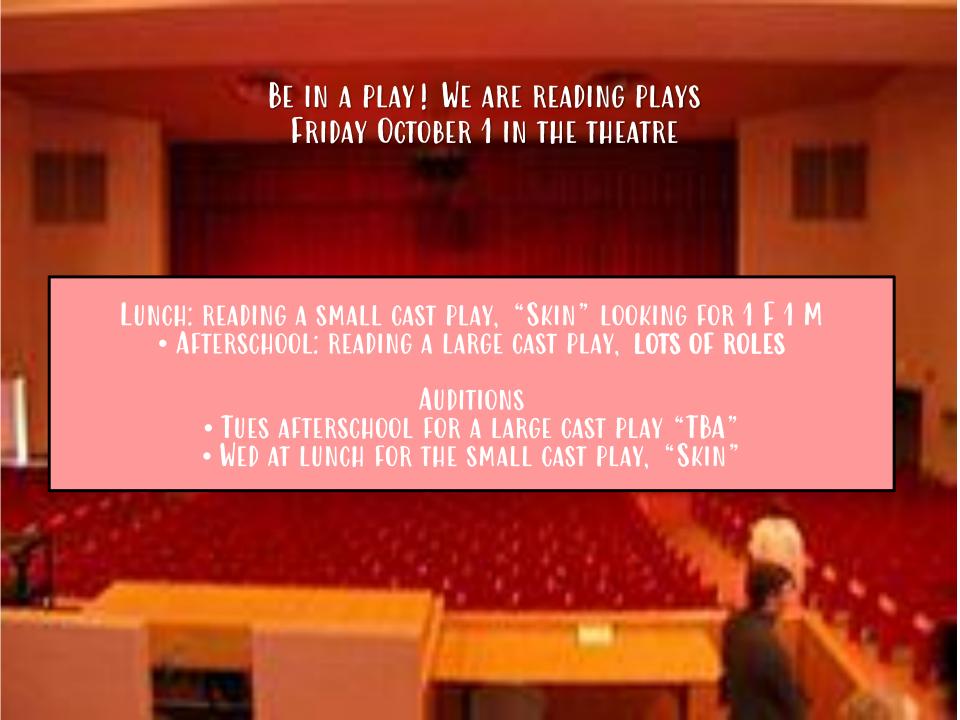

DEADLINE to return completed application form is Friday, October 1<sup>st</sup>.

→ Please return to the main office.